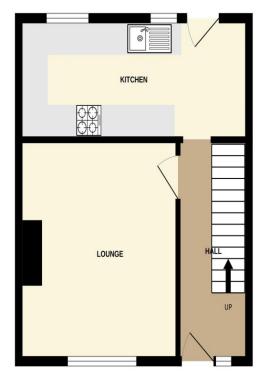

GROUND FLOOR 1ST FLOOR

Whilst every attempt has been made to ensure the accuracy of the floorplan contained here, measurements of doors, windows, norms and any other items are approximate and no responsibility is taken for any error, omission or mis-statement. This plan is for illustrative purposes only and should be used as such by any prospective purchaser. The services, systems and appliances shown have not been tested and no guarantee as to their operability or efficiency can be given.

## **ACCOMMODATION**

**ENTRANCE HALL** 

LOUNGE 12' 9" x 12' 1" (3.88m x 3.68m)

KITCHEN 18' 2" x 7' 0" (5.53m x 2.13m)

FIRST FLOOR LANDING

BEDROOM 1 13' 0" x 10' 4" (3.96m x 3.15m)

BEDROOM 2 11' 5" x 7' 0" (3.48m x 2.13m)