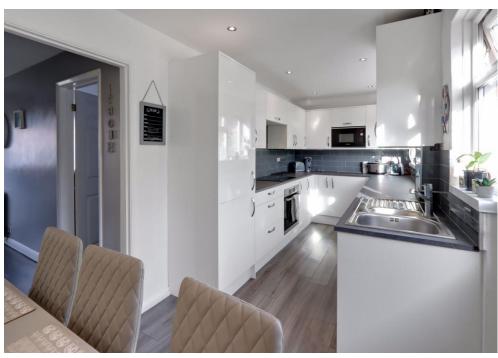

## **DESCRIPTION**

This well presented, three bedroom, mid terraced property is located on the outskirts of Leigh Park in Havant. Internally the current owners have given the home a light and airy feel which consists downstairs of a modern fitted kitchen with integral appliances and space for a dining table as well as a generous sized lounge to the front of the property. Upstairs you will find three well proportioned bedrooms and a family bathroom with separate w/c. Outside in your picturesque rear garden, there is a feeling of privacy and seclusion. Additional benefits come in the form of double glazing, gas central heating, side pedestrian access and off road parking. There is also the added bonus of a fully boarded and carpeted loft with pull down ladder, power, light and a velux window, allowing for great storage.

## **ACCOMMODATION**

**ENTRANCE HALL** 

LOUNGE 12' 9" x 12' 1" (3.88m x 3.68m)

KITCHEN 18' 2" x 7' 0" (5.53m x 2.13m)

FIRST FLOOR LANDING

BEDROOM 1 13' 0" x 10' 4" (3.96m x 3.15m)

BEDROOM 2 11' 5" x 7' 0" (3.48m x 2.13m)