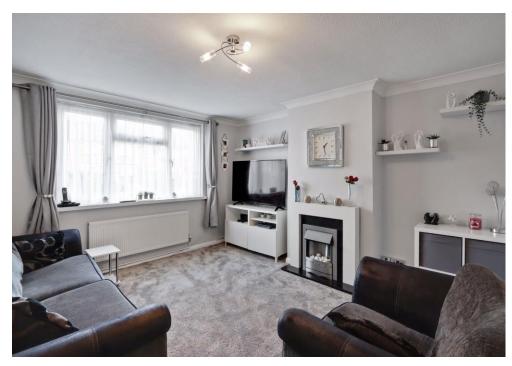

## **DESCRIPTION**

This well presented, three bedroom, mid terraced property is located on the outskirts of Leigh Park in Havant. Internally the current owners have given the home a light and airy feel which consists downstairs of a modern fitted kitchen with integral appliances and space for a dining table as well as a generous sized lounge to the front of the property. Upstairs you will find three well proportioned bedrooms and a family bathroom with separate w/c. Outside in your picturesque rear garden, there is a feeling of privacy and seclusion. Additional benefits come in the form of double glazing, gas central heating, side pedestrian access and off road parking. There is also the added bonus of a fully boarded and carpeted loft with pull down ladder, power, light and a velux window, allowing for great storage.

## **ACCOMMODATION**

**ENTRANCE HALL** 

LOUNGE 12' 9" x 12' 1" (3.88m x 3.68m)

KITCHEN 18' 2" x 7' 0" (5.53m x 2.13m)

FIRST FLOOR LANDING

BEDROOM 1 13' 0" x 10' 4" (3.96m x 3.15m)

BEDROOM 2 11' 5" x 7' 0" (3.48m x 2.13m)