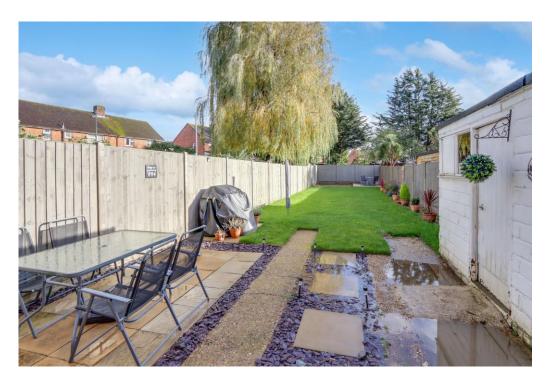

## **DESCRIPTION**

This well presented, three bedroom, mid terraced property is located on the outskirts of Leigh Park in Havant. Internally the current owners have given the home a light and airy feel which consists downstairs of a modern fitted kitchen with integral appliances and space for a dining table as well as a generous sized lounge to the front of the property. Upstairs you will find three well proportioned bedrooms and a family bathroom with separate w/c. Outside in your picturesque rear garden, there is a feeling of privacy and seclusion. Additional benefits come in the form of double glazing, gas central heating, side pedestrian access and off road parking. There is also the added bonus of a fully boarded and carpeted loft with pull down ladder, power, light and a velux window, allowing for great storage.

BEDROOM 3 9' 4" x 7' 4" (2.84m x 2.23m)

**BATHROOM** 

WC

OUTSIDE

**REAR GARDEN** 

**DRIVEWAY** 