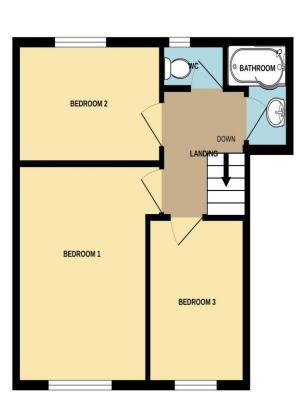

GROUND FLOOR 1ST FLOOR

Whilst every attempt has been made to ensure the accuracy of the floorplan contained here, measurements of doors, windows, norms and any other items are approximate and no responsibility is taken for any error, omission or mis-statement. This plan is for illustrative purposes only and should be used as such by any prospective purchaser. The services, systems and appliances shown have not been tested and no guarantee as to their operability or efficiency can be given.

BEDROOM 3 9' 4" x 7' 4" (2.84m x 2.23m)

**BATHROOM** 

WC

OUTSIDE

**REAR GARDEN** 

**DRIVEWAY** 