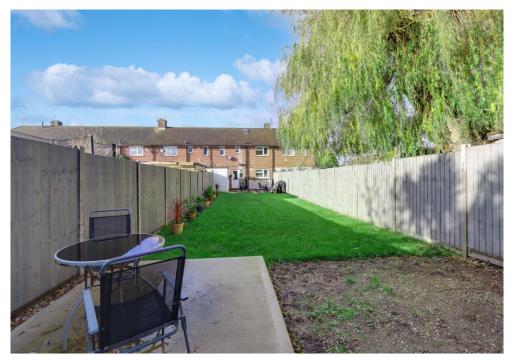

## **DESCRIPTION**

This well presented, three bedroom, mid terraced property is located on the outskirts of Leigh Park in Havant. Internally the current owners have given the home a light and airy feel which consists downstairs of a modern fitted kitchen with integral appliances and space for a dining table as well as a generous sized lounge to the front of the property. Upstairs you will find three well proportioned bedrooms and a family bathroom with separate w/c. Outside in your picturesque rear garden, there is a feeling of privacy and seclusion. Additional benefits come in the form of double glazing, gas central heating, side pedestrian access and off road parking. There is also the added bonus of a fully boarded and carpeted loft with pull down ladder, power, light and a velux window, allowing for great storage.

BEDROOM 3 9' 4" x 7' 4" (2.84m x 2.23m)

**BATHROOM** 

WC

OUTSIDE

**REAR GARDEN** 

**DRIVEWAY** 