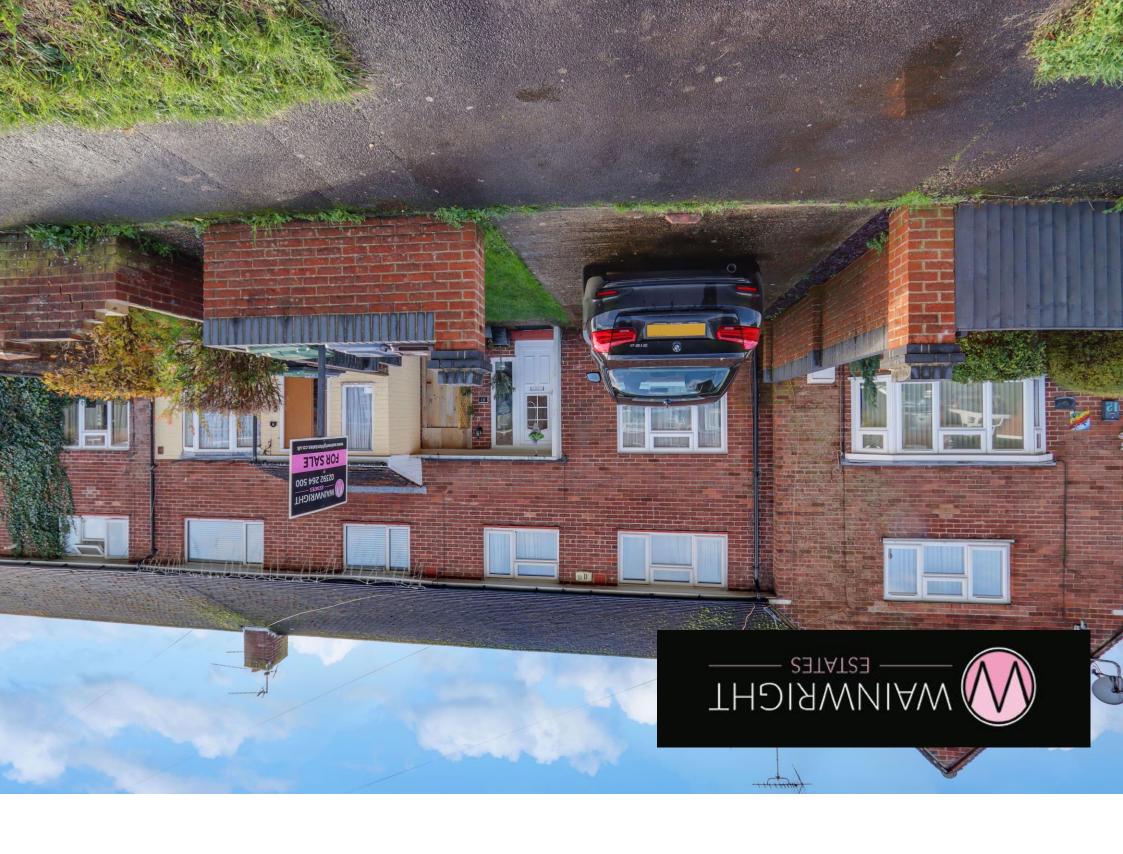

## 10 Medstead Road

Havant PO9 2BL

Price: £265,000

## **DESCRIPTION**

This well presented, three bedroom, mid terraced property is located on the outskirts of Leigh Park in Havant. Internally the current owners have given the home a light and airy feel which consists downstairs of a modern fitted kitchen with integral appliances and space for a dining table as well as a generous sized lounge to the front of the property. Upstairs you will find three well proportioned bedrooms and a family bathroom with separate w/c. Outside in your picturesque rear garden, there is a feeling of privacy and seclusion. Additional benefits come in the form of double glazing, gas central heating, side pedestrian access and off road parking. There is also the added bonus of a fully boarded and carpeted loft with pull down ladder, power, light and a velux window, allowing for great storage.